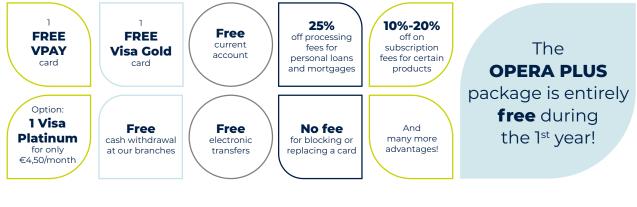

# What is OPERA PLUS?

OPERA PLUS is our premium package that includes numerous advantages and discounts in all banking areas:

Discover all the advantages included in the OPERA PLUS package by scanning the **QR Code**: